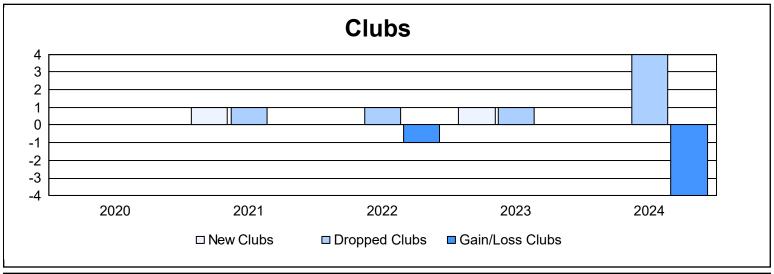

District 4 L4 As of June 2024 Cumulative

| Year      | New<br>Clubs | Dropped<br>Clubs | Gain/<br>Loss<br>Clubs | New<br>Members | Charter<br>Members | Reinstate<br>Members | Transfer<br>Members | Total<br>Member<br>Added | Total<br>Members<br>Dropped | Gain/<br>Loss<br>Members |
|-----------|--------------|------------------|------------------------|----------------|--------------------|----------------------|---------------------|--------------------------|-----------------------------|--------------------------|
| 2019-2020 | 0            | 0                | 0                      | 196            | 0                  | 12                   | 7                   | 215                      | 210                         | 5                        |
| 2020-2021 | 1            | 1                | 0                      | 107            | 28                 | 7                    | 3                   | 145                      | 268                         | -123                     |
| 2021-2022 | 0            | 1                | -1                     | 240            | 3                  | 13                   | 17                  | 273                      | 202                         | 71                       |
| 2022-2023 | 1            | 1                | 0                      | 167            | 33                 | 4                    | 2                   | 206                      | 221                         | -15                      |
| 2023-2024 | 0            | 4                | -4                     | 156            | 0                  | 21                   | 2                   | 179                      | 271                         | -92                      |
| Average   | 0            | 1                | -1                     | 173            | 13                 | 11                   | 6                   | 204                      | 234                         | -31                      |